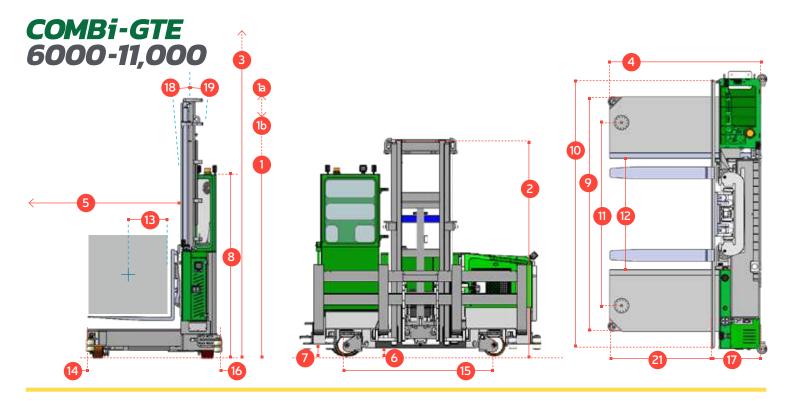

## **COMBi-GTE** 6,000-11,000

COMBILIFT
LIFTING INNOVATION

The multi-directional forklift designed for the safe, space saving and productive handling

of long and bulky loads.

| REF. | DESCRIPTION                             | 6,000 GTE | 11,000 GTE |  |
|------|-----------------------------------------|-----------|------------|--|
| 1a   | Max. Lift Height                        | 238"      |            |  |
| 1b   | Free Lift Height                        | 150"      |            |  |
| 2    | Height Mast Closed                      | 157"      |            |  |
| 3    | Max. Mast Raised                        | 279"      |            |  |
| 4    | Overall Length                          | 50"       | 54"        |  |
| 5    | Mast travel                             | 271/2"    |            |  |
| 6    | Ground Clearance Under Mast             | 5"        |            |  |
| 7    | Ground Clearance to Center of Wheelbase | 5"        |            |  |
| 8    | Height Over Cab (without work lights)   | 105"      |            |  |
| 9    | Width                                   | 1161/4"   |            |  |
| 10   | Outside Spread of Fork Arms             | 53"       |            |  |
| 11   | Wheelbase                               | 901/2"    |            |  |
| 12   | Frame Opening                           | 55"       |            |  |
| 13   | Load Center Distance                    | 12"       |            |  |
| 14   | Overhang Front                          | 6"        |            |  |
| 15   | Track                                   | 381/2"    | 421/2"     |  |
| 16   | Overhang Back                           | 5½"       |            |  |
| 17   | Length from Face of Fork                | 26"       | 30"        |  |
| 18   | Forward Tilt                            | 3°        |            |  |
| 19   | Backward Tilt                           | 4½°       |            |  |
| 20   | Platform Height (with front lowered)    | 161/2"    |            |  |
| 21   | Platform Length                         | 24"       |            |  |
| 22   | Overall Width                           | 135"      |            |  |

| Α   | Capacity                   | 6,000 lbs            | 11,000 lbs |
|-----|----------------------------|----------------------|------------|
| В   | Unladen Weight             | 19,000 lbs           | 20,500 lbs |
| C   | Maximum Ground Speed       | 7 mph                |            |
| D   | Gradeability               | 10%                  |            |
| E   | Battery Capacity           | 72 V 560 Ah          |            |
| G   | Fork Section               | 2" x 6" x 24"        |            |
| Н   | 350 / 150 - 280 Front Tire | OD 133/4" / Width 6" |            |
| - 1 | 16 x 7 - 12 Rear Tire      | OD 16" / Width 7"    |            |
| J   | Standard Color             | Yellow & Gray        |            |
|     |                            |                      |            |