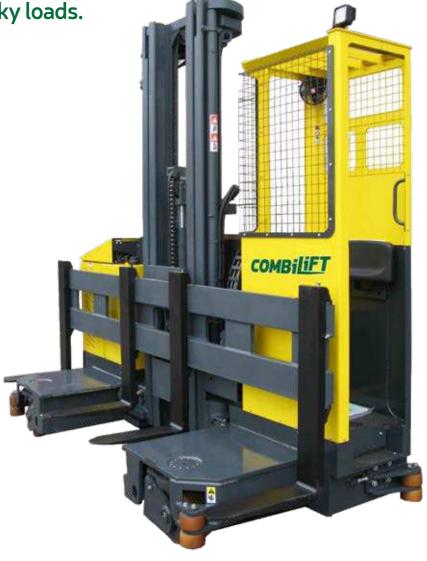

## **COMBi-GTE** 6,000-11,000

COMBILIFT
LIFTING INNOVATION

The multi-directional forklift designed for the safe, space saving and productive handling

of long and bulky loads.

| REF. | DESCRIPTION                             | 6,000 GTE | 11,000 GTE |  |
|------|-----------------------------------------|-----------|------------|--|
| 1a   | Max. Lift Height                        | 238"      |            |  |
| 1b   | Free Lift Height                        | 150"      |            |  |
| 2    | Height Mast Closed                      | 157"      |            |  |
| 3    | Max. Mast Raised                        | 279"      |            |  |
| 4    | Overall Length                          | 50"       | 54"        |  |
| 5    | Mast travel                             | 271/2"    |            |  |
| 6    | Ground Clearance Under Mast             | 5"        |            |  |
| 7    | Ground Clearance to Center of Wheelbase | 5"        |            |  |
| 8    | Height Over Cab (without work lights)   | 105"      |            |  |
| 9    | Width                                   | 1161/4"   |            |  |
| 10   | Outside Spread of Fork Arms             | 53"       |            |  |
| 11   | Wheelbase                               | 901/2"    |            |  |
| 12   | Frame Opening                           | 55"       |            |  |
| 13   | Load Center Distance                    | 12"       |            |  |
| 14   | Overhang Front                          | 6"        |            |  |
| 15   | Track                                   | 381/2"    | 421/2"     |  |
| 16   | Overhang Back                           | 5½"       |            |  |
| 17   | Length from Face of Fork                | 26"       | 30"        |  |
| 18   | Forward Tilt                            | 3°        |            |  |
| 19   | Backward Tilt                           | 4½°       |            |  |
| 20   | Platform Height (with front lowered)    | 161/2"    |            |  |
| 21   | Platform Length                         | 24"       |            |  |
| 22   | Overall Width                           | 135"      |            |  |

| Α   | Capacity                   | 6,000 lbs            | 11,000 lbs |
|-----|----------------------------|----------------------|------------|
| В   | Unladen Weight             | 19,000 lbs           | 20,500 lbs |
| C   | Maximum Ground Speed       | 7 mph                |            |
| D   | Gradeability               | 10%                  |            |
| E   | Battery Capacity           | 72 V 560 Ah          |            |
| G   | Fork Section               | 2" x 6" x 24"        |            |
| Н   | 350 / 150 - 280 Front Tire | OD 133/4" / Width 6" |            |
| - 1 | 16 x 7 - 12 Rear Tire      | OD 16" / Width 7"    |            |
| J   | Standard Color             | Yellow & Gray        |            |
|     |                            |                      |            |

## Features Include:

- Rubber Mounted Overhead Guard
- 4 Wheel Steering
- Load Sensing Steering
- 2 Wheel Hydrostatic Drive
- Tilting Chassis +/- 1/2" at front