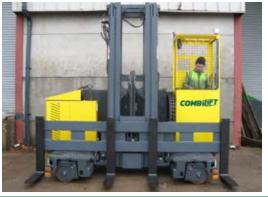

## **COMBi-GTE** 6,000-11,000

COMBILIFT
LIFTING INNOVATION

The multi-directional forklift designed for the safe, space saving and productive handling

of long and bulky loads.

| REF. | DESCRIPTION                             | 6,000 GTE | 11,000 GTE |  |
|------|-----------------------------------------|-----------|------------|--|
| 1a   | Max. Lift Height                        | 238"      |            |  |
| 1b   | Free Lift Height                        | 150"      |            |  |
| 2    | Height Mast Closed                      | 157"      |            |  |
| 3    | Max. Mast Raised                        | 279"      |            |  |
| 4    | Overall Length                          | 50"       | 54"        |  |
| 5    | Mast travel                             | 271/2"    |            |  |
| 6    | Ground Clearance Under Mast             | 5"        |            |  |
| 7    | Ground Clearance to Center of Wheelbase | 5"        |            |  |
| 8    | Height Over Cab (without work lights)   | 105"      |            |  |
| 9    | Width                                   | 1161/4"   |            |  |
| 10   | Outside Spread of Fork Arms             | 53"       |            |  |
| 11   | Wheelbase                               | 901/2"    |            |  |
| 12   | Frame Opening                           | 55"       |            |  |
| 13   | Load Center Distance                    | 12"       |            |  |
| 14   | Overhang Front                          | 6"        |            |  |
| 15   | Track                                   | 381/2"    | 421/2"     |  |
| 16   | Overhang Back                           | 5½"       |            |  |
| 17   | Length from Face of Fork                | 26"       | 30"        |  |
| 18   | Forward Tilt                            | 3°        |            |  |
| 19   | Backward Tilt                           | 4½°       |            |  |
| 20   | Platform Height (with front lowered)    | 161/2"    |            |  |
| 21   | Platform Length                         | 24"       |            |  |
| 22   | Overall Width                           | 135"      |            |  |

| Α   | Capacity                   | 6,000 lbs            | 11,000 lbs |
|-----|----------------------------|----------------------|------------|
| В   | Unladen Weight             | 19,000 lbs           | 20,500 lbs |
| C   | Maximum Ground Speed       | 7 mph                |            |
| D   | Gradeability               | 10%                  |            |
| E   | Battery Capacity           | 72 V 560 Ah          |            |
| G   | Fork Section               | 2" x 6" x 24"        |            |
| Н   | 350 / 150 - 280 Front Tire | OD 133/4" / Width 6" |            |
| - 1 | 16 x 7 - 12 Rear Tire      | OD 16" / Width 7"    |            |
| J   | Standard Color             | Yellow & Gray        |            |
|     |                            |                      |            |

## Features Include:

- Rubber Mounted Overhead Guard
- 4 Wheel Steering
- Load Sensing Steering
- 2 Wheel Hydrostatic Drive
- Tilting Chassis +/- 1/2" at front