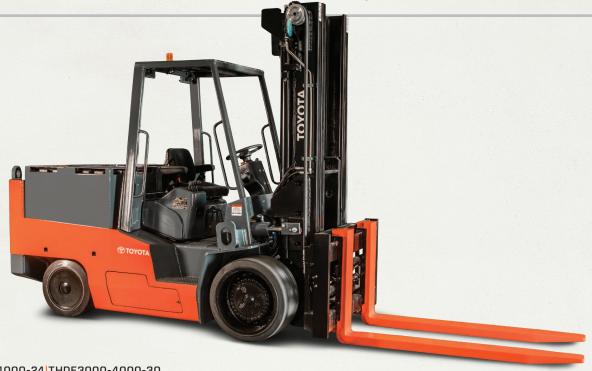

## HIGH-CAPACITY ELECTRIC CUSHION

## THDE1500-4000-24 THDE3000-4000-30

## THDE1500-24 - THDE4000-30 KEY TOYOTA POINTS

- Safety come standard: With a high-visibility mast, careful cabin design, and a low-profile counterweight, this forklift maximizes operators' ability to safely maneuver it indoors. An Operator Presence Sensing System rounds out the features that emphasize safe operation and dependable power.
- **Easy access maintenance:** A convenient hydraulic multi-gauge makes fluid checks quick and easy. Thoughtful panel access to filters and other important components decreases time spent on maintenance and inspections.
- Designed for durability: Heavy duty planetary drive axles provide power and longer life of the components. A rigid-welded chassis with heavy steel cross supports reinforces stability. And rust-resistant two-layer paint keeps this forklift durable from the ground up.
- **Big-time power:** 40,000 pounds of capacity powered by 72 or 80 volts of electric power. Backed up by 17.7 horsepower AC drive motors, this machine is ready to keep inventory moving.